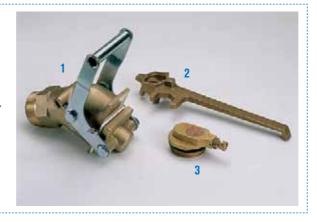

## **SPARES**

1. Drum faucet: 2" in diameter.

Made of brass. Part No. 5252038

2. Drum Plug key for opening drum, standard model.

Made of brass. Part No. **5252039** 

3. Air bleed drum cap 2" in diameter.

Made of brass. Part No. 5252037