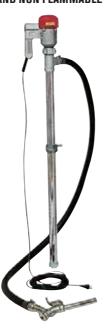

# Liquid transfer pump, electric "FA-100" SUITABLE FOR NON CORROSIVE AND NON FLAMMABLE LIQUIDS.

## **FEATURES**

All metal with electric air displacement motor drive, with steel suction tube 1 m long and 38 mm  $\emptyset$ . Maximum height 13 m.

### MODEL

| Part No. | Pump rate litres/min. | R.p.m. | Power<br>W | Weight<br>Kg |
|----------|-----------------------|--------|------------|--------------|
| 5929041  | 86                    | 10000  | 120        | 6.6          |