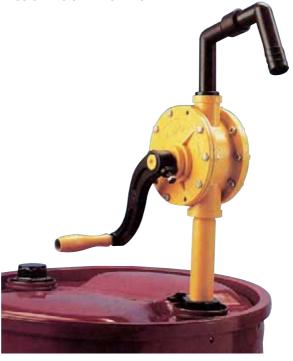

Liquid transfer pump, manual "RP-90P" MADE FROM CHEMICALLY AND CORROSION RESISTANT POLYPROPYLENE. **ROTARY MOVEMENT.** 

Manual rotary suction movement that extracts liquid or sucks up liquid from a drum, composes of a pump handle, dip tube 1.2 M long by 1 inch Ø, with adjustable clamp that fastens to the barrel and an outlet tube of 3/4". Easy to use, light weight and very robust.

#### MODEL

| Part No. | Pump rate<br>litres/min. | Weight<br>Kg |
|----------|--------------------------|--------------|
| 5252040  | 20                       | 1.6          |